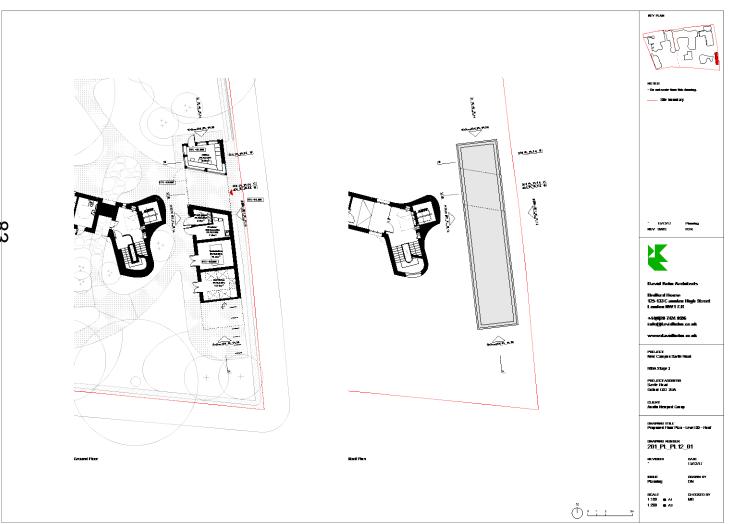

# West Area Planning Committee Presentation

# 17/03330/FUL

a New College & New College School, Savile Road;

# **Drawings for**

- New Warham House
- Porters Lodge
- Savile House
- No1. Savile Road



www.oxford.gov.uk



# New Warham House

# Basement/ Ground Floor Plan



# 1. – 4. Floor Plan



# 5. – 7. Floor Plan



# **NWH Sections**



# **NWH Sections**



# North/ South Elevations



# East/ West Elevations



# Porter's Lodge

# Ground Floor/ Roof Plan



83

# Sections/ Elevations



84

# Savile House

#### Savile House Proposed Ground Floor



where the state is the state of the state of

SYNDRE

#### Savile House Proposed First Floor



www.marcus-beals.co.uk

#### Savile House Proposed Second Floor



#### Savile House Proposed Basement



# Savile House Proposed Roof Plan









#### Savile House Proposed West Elevation & section





SECTION C-C





|                                                                                                                                                                          | 15/12/17 P1 - PLANNING ISSUE |                               |  |                              |    |              |  |
|--------------------------------------------------------------------------------------------