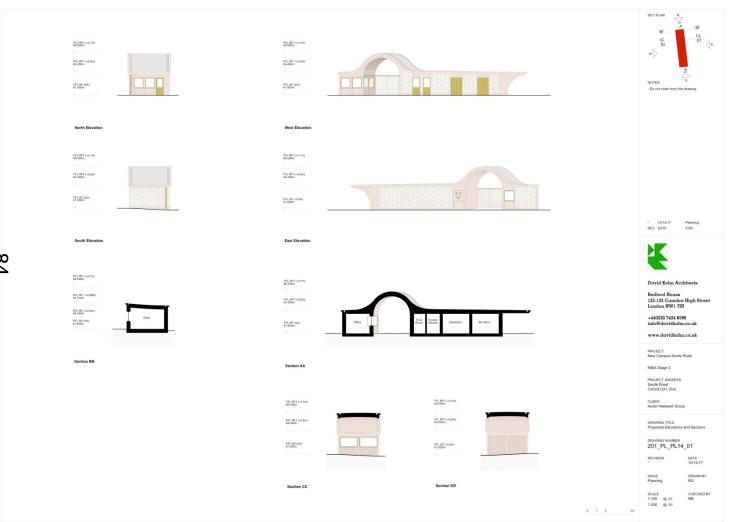

# West Area Planning Committee Presentation

# 17/03330/FUL

a New College & New College School, Savile Road;

# **Drawings for**

- New Warham House
- Porters Lodge
- Savile House
- No1. Savile Road



www.oxford.gov.uk



# New Warham House

# Basement/ Ground Floor Plan



# 1. – 4. Floor Plan



# 5. – 7. Floor Plan



# **NWH Sections**



# **NWH Sections**



# North/ South Elevations



# East/ West Elevations



# Porter's Lodge

# Ground Floor/ Roof Plan



83

# Sections/ Elevations



84

# Savile House

#### Savile House Proposed Ground Floor



where the state is the state of the state of

SYNDRE

#### Savile House Proposed First Floor



www.marcus-beals.co.uk

#### Savile House Proposed Second Floor



#### Savile House Proposed Basement



# Savile House Proposed Roof Plan









#### Savile House Proposed West Elevation & section





SECTION C-C





|                                                                                                                                                                          | 15/12/17 P1 - PLANNING ISSUE |                               |  |                              |    |              |  |
|--------------------------------------------------------------------------------------------------------------------------