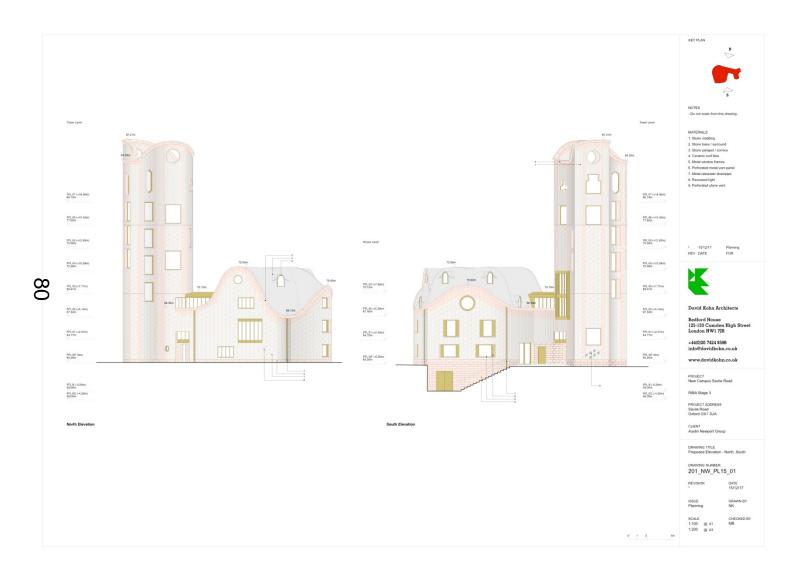

# West Area Planning Committee Presentation

# 17/03330/FUL

a New College & New College School, Savile Road;

# **Drawings for**

- New Warham House
- Porters Lodge
- Savile House
- No1. Savile Road



www.oxford.gov.uk



# New Warham House

# Basement/ Ground Floor Plan



# 1. – 4. Floor Plan



# 5. – 7. Floor Plan



# **NWH Sections**



# **NWH Sections**



# North/ South Elevations



# East/ West Elevations



# Porter's Lodge

# Ground Floor/ Roof Plan



83

# Sections/ Elevations



84

# Savile House

#### Savile House Proposed Ground Floor



where the state is the state of the state of

SYNDRE

#### Savile House Proposed First Floor



www.marcus-beals.co.uk

#### Savile House Proposed Second Floor



#### Savile House Proposed Basement



# Savile House Proposed Roof Plan









#### Savile House Proposed West Elevation & section





SECTION C-C





|                                                                                                                                                                          | 15/12/17 P1 - PLANNING ISSUE |                               |  |                              |    |              |  |
|------------------