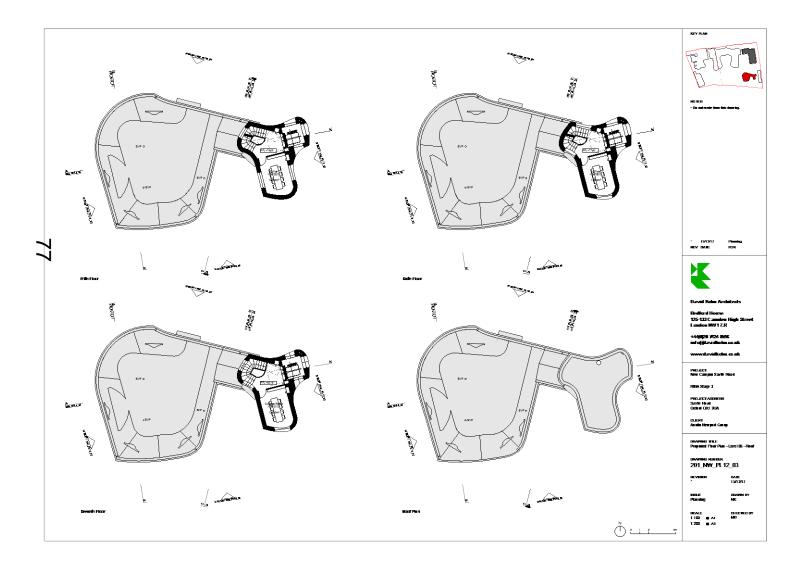

# West Area Planning Committee Presentation

# 17/03330/FUL

a New College & New College School, Savile Road;

# **Drawings for**

- New Warham House
- Porters Lodge
- Savile House
- No1. Savile Road



www.oxford.gov.uk



# New Warham House

# Basement/ Ground Floor Plan



# 1. – 4. Floor Plan



# 5. – 7. Floor Plan



# **NWH Sections**



# **NWH Sections**



# North/ South Elevations



# East/ West Elevations



# Porter's Lodge

# Ground Floor/ Roof Plan



83

# Sections/ Elevations



84

# Savile House

#### Savile House Proposed Ground Floor



where the state is the state of the state of

SYNDRE

#### Savile House Proposed First Floor



www.marcus-beals.co.uk

#### Savile House Proposed Second Floor



#### Savile House Proposed Basement



# Savile House Proposed Roof Plan









#### Savile House Proposed West Elevation & section





SECTION C-C





|                                                                                                                                                                          | 15/12/17 P1 - PLANNING ISSUE |                               |  |