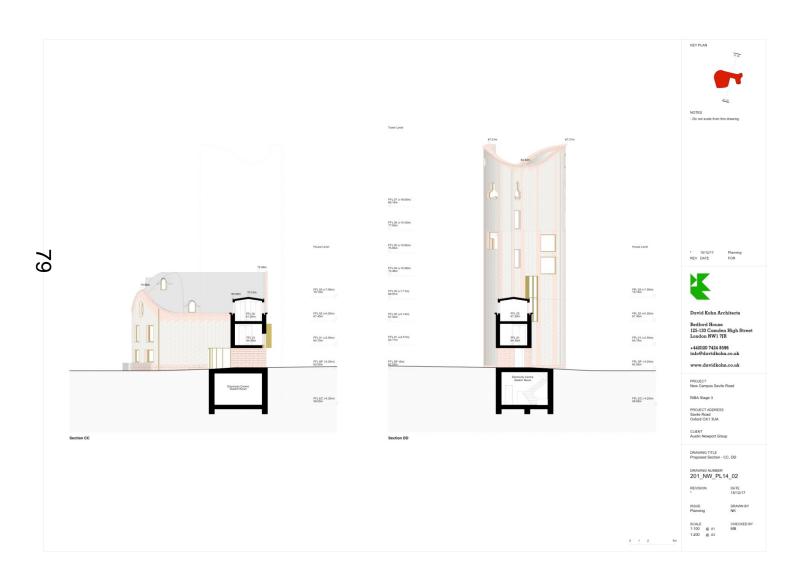

# West Area Planning Committee Presentation

# 17/03330/FUL

a New College & New College School, Savile Road;

# **Drawings for**

- New Warham House
- Porters Lodge
- Savile House
- No1. Savile Road



www.oxford.gov.uk



# New Warham House

# Basement/ Ground Floor Plan



# 1. – 4. Floor Plan



# 5. – 7. Floor Plan



# **NWH Sections**



# **NWH Sections**



# North/ South Elevations



# East/ West Elevations



# Porter's Lodge

# Ground Floor/ Roof Plan



83

# Sections/ Elevations



84

# Savile House

#### Savile House Proposed Ground Floor



where the state is the state of the state of

SYNDRE

#### Savile House Proposed First Floor



www.marcus-beals.co.uk

#### Savile House Proposed Second Floor



#### Savile House Proposed Basement



# Savile House Proposed Roof Plan









#### Savile House Proposed West Elevation & section





SECTION C-C





|                                                                                                                                                                          | 15/12/17 P1 - PLANNING ISSUE |                               |  |                              |    |