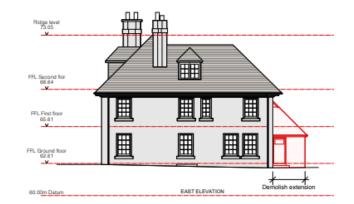

| 00 |              |  |

#### Savile House Existing Ground Floor



# Savile House Existing First Floor



# Savile House Existing Second Floor

10m

20m





NNG IERU

460.8/105 P1

SAVILE HOUSE SECOND F

REALE

Peak Ter Style 754

95

# Savile House Existing Roof Plan







www.itercas-beats.co.uk

#### Savile House Existing West Elevation & section





SECTION C-C



10m 20m



# No.1 Savile Rd

No 1 Savile Road, Existing ground floor; NB subject to separate listed Building Consent



#### No 1 Savile Road, Proposed ground floor



# No 1 Savile Road, Existing first & Second floors



# No 1 Savile Road, Proposed first & Second floors



FIRST FLOOR PLAN No works on first floor



SECOND FLOOR PLAN No works on second floor



10m

#### No 1 Savile Road, Existing Elevations











0 10m 20m

#### No 1 Savile Road, Proposed Elevations





20m

10m



|                                                                                                                                                                         | 15/12/17 P1 - PLANNING ISSUE |                               |  |                         |    |               |  |  |
|-------------------------------------------------------------------------------------------------------------------------------------------------------------------------|------------------------------|-------------------------------|--|-------------------------|----|---------------|--|--|
| MBA, 1 Compton Read<br>Wimbledon, London SW19 PQA<br>Phone +46 (0) 20 8846 4141<br>Fax +46 (0) 20 8846 2089<br>Email mba thmancus-beale co.uk