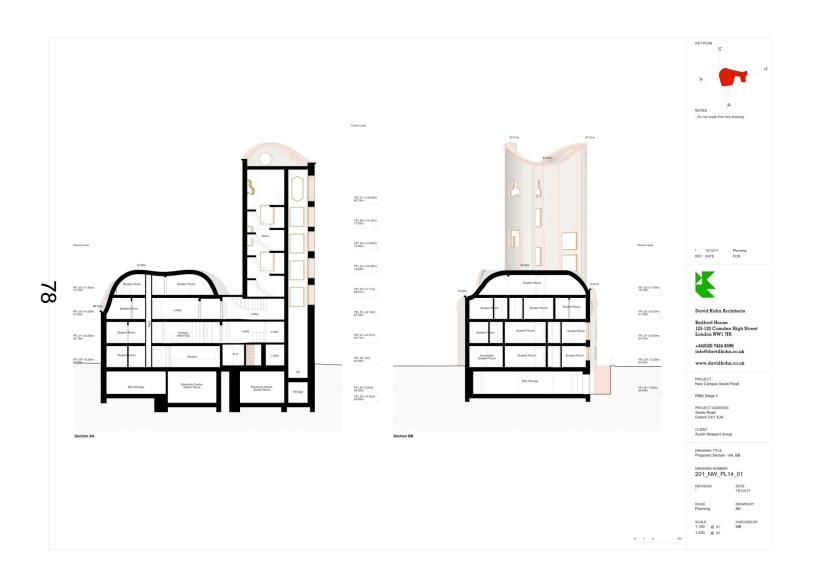

# West Area Planning Committee Presentation

# 17/03330/FUL

a New College & New College School, Savile Road;

# **Drawings for**

- New Warham House
- Porters Lodge
- Savile House
- No1. Savile Road



www.oxford.gov.uk



# New Warham House

# Basement/ Ground Floor Plan



# 1. – 4. Floor Plan



# 5. – 7. Floor Plan



# **NWH Sections**



# **NWH Sections**



# North/ South Elevations



# East/ West Elevations



# Porter's Lodge

# Ground Floor/ Roof Plan



83

# Sections/ Elevations



84

# Savile House

#### Savile House Proposed Ground Floor



where the state is the state of the state of

SYNDRE

#### Savile House Proposed First Floor



www.marcus-beals.co.uk

#### Savile House Proposed Second Floor



#### Savile House Proposed Basement



# Savile House Proposed Roof Plan









#### Savile House Proposed West Elevation & section





SECTION C-C





|                                                                                                                                                                          | 15/12/17 P1 - PLANNING ISSUE |                               |  |