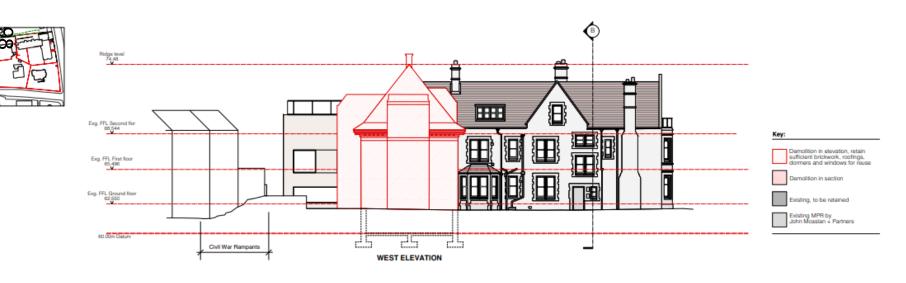

#### Savile House Proposed West Elevation & section

SECTION C-C

|                                                                                                                                                                          | 15/12/17 P1 - PLANNING ISSUE |                               |  |                              |    |              |  |
|--------------------------------------------------------------------------------------------------------------------------------------------------------------------------|------------------------------|-------------------------------|--|------------------------------|----|--------------|--|
| MBA, 1 Compton Read<br>Windledon, London SW19 YCA<br>Phone +46 (0) 20 8846 4141<br>Fac +46 (0) 20 8846 4209<br>Email robs 6/marcus-beale.co.uk<br>www.marcus-beale.co.uk |                              | MARCUS<br>BEALE<br>ARCHITECTS |  | SAVILE HOUSE W ELE., SEC C-C |    |              |  |
|                                                                                                                                                                          |                              |                               |  | 1200 @ A3                    | N  | 460.8/120 P1 |  |
|                                                                                                                                                                          |                              |                               |  | 31/10/2016                   | 00 |              |  |