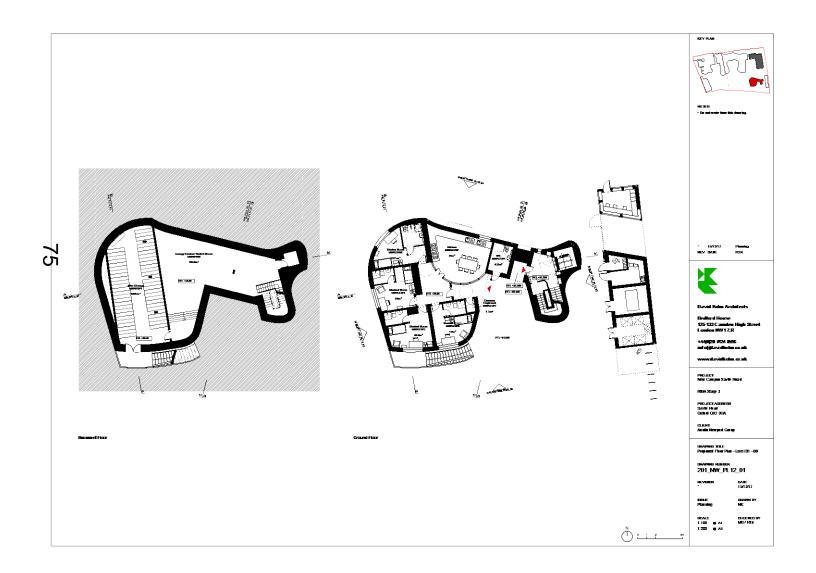

# West Area Planning Committee Presentation

# 17/03330/FUL

a New College & New College School, Savile Road;

# **Drawings for**

- New Warham House
- Porters Lodge
- Savile House
- No1. Savile Road



www.oxford.gov.uk



# New Warham House

# Basement/ Ground Floor Plan



# 1. – 4. Floor Plan



# 5. – 7. Floor Plan



# **NWH Sections**



# **NWH Sections**



# North/ South Elevations



# East/ West Elevations



# Porter's Lodge

# Ground Floor/ Roof Plan



83

# Sections/ Elevations



84

# Savile House

#### Savile House Proposed Ground Floor



where the state is the state of the state of

SYNDRE

#### Savile House Proposed First Floor



www.marcus-beals.co.uk

#### Savile House Proposed Second Floor



#### Savile House Proposed Basement



# Savile House Proposed Roof Plan









#### Savile House Proposed West Elevation & section





SECTION C-C





|                                                                                                                                                                          | 15/12/17 P1 - PLAN