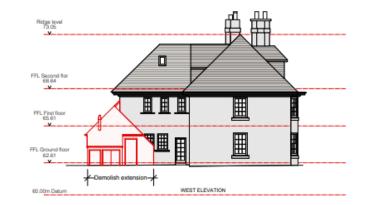

| 00 |              |  |

#### Savile House Existing Ground Floor



# Savile House Existing First Floor



# Savile House Existing Second Floor

10m

20m





NNG IERU

460.8/105 P1

SAVILE HOUSE SECOND F

REALE

Peak Ter Style 754

95

# Savile House Existing Roof Plan







www.itercas-beats.co.uk

#### Savile House Existing West Elevation & section





SECTION C-C



10m 20m



# No.1 Savile Rd

No 1 Savile Road, Existing ground floor; NB subject to separate listed Building Consent



#### No 1 Savile Road, Proposed ground floor



# No 1 Savile Road, Existing first & Second floors



# No 1 Savile Road, Proposed first & Second floors



FIRST FLOOR PLAN No works on first floor



SECOND FLOOR PLAN No works on second floor



10m

#### No 1 Savile Road, Existing Elevations











0 10m 20m

#### No 1 Savile Road, Proposed Elevations





20m

10m



|                                                                                                                                                                         | 15/12/17 P1 - PLANNING ISSUE |                               |  |                         |    |               |  |  |
|-------------------------------------------------------------------------------------------------------------------------------------------------------------------------|------------------------------|-------------------------------|--|-------------------------|----|---------------|--|--|
| MBA, 1 Compton Read<br>Wimbledon, London SW19 PQA<br>Phone +46 (0) 20 8846 4141<br>Fax +46 (0) 20 8846 2089<br>Email mba thmancus-beale c