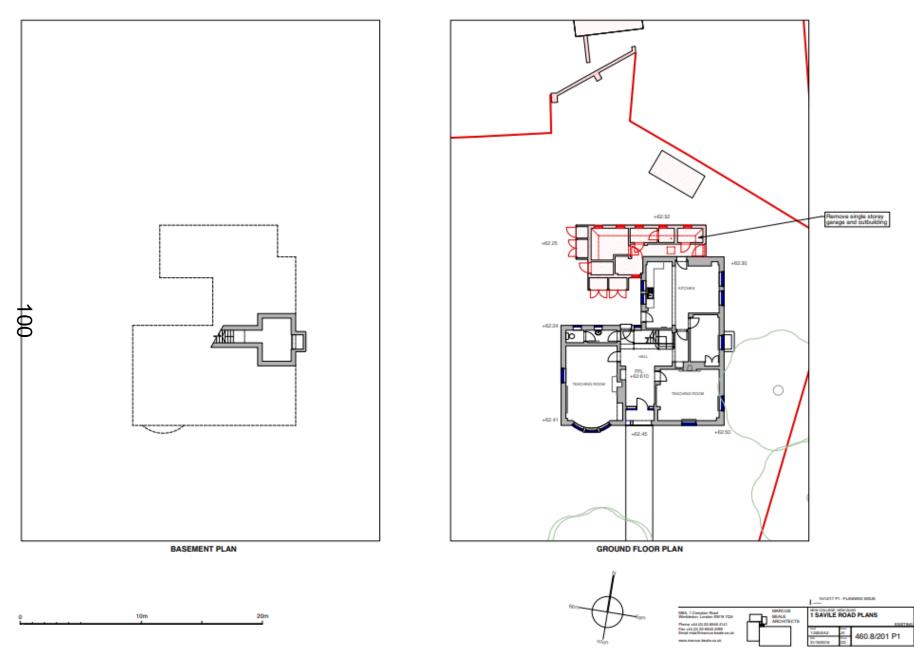

# No.1 Savile Rd

No 1 Savile Road, Existing ground floor; NB subject to separate listed Building Consent

#### No 1 Savile Road, Proposed ground floor