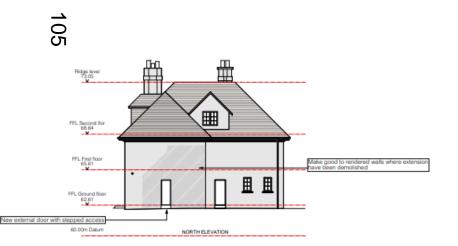

#### No 1 Savile Road, Proposed Elevations

20m

10m

|                                                                                                                                                                         | 15/12/17 P1 - PLANNING ISSUE |                               |  |                         |    |               |  |  |
|-------------------------------------------------------------------------------------------------------------------------------------------------------------------------|------------------------------|-------------------------------|--|-------------------------|----|---------------|--|--|
| MBA, 1 Compton Read<br>Wimbledon, London SW19 PQA<br>Phone +46 (0) 20 8846 4141<br>Fax +46 (0) 20 8846 2089<br>Email mba thmancus-beale co.uk<br>www.marcus-beale.co.uk |                              | MARCUS<br>BEALE<br>ARCHITECTS |  | 1 SAVILE RD. ELEVATIONS |    |               |  |  |
|                                                                                                                                                                         |                              |                               |  | 1200 8 A3               | N  | 460.8/206 P1  |  |  |
|                                                                                                                                                                         | Ч                            |                               |  | 31/10/2016              | 00 | TOOLOGE OU PT |  |  |