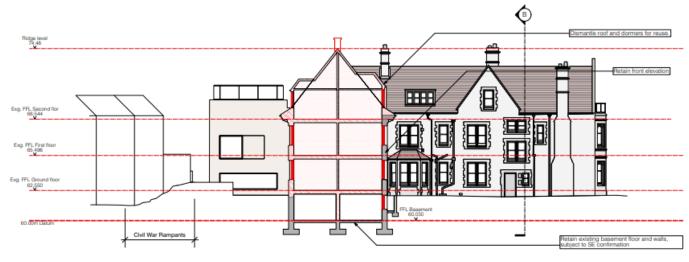

#### Savile House Proposed West Elevation & section

SECTION C-C

|                                                                                                                                                                          | 15/12/17 P1 - PLANNING ISSUE |                               |  |                              |    |              |  |
|--------------------------------------------------------------------------------------------------------------------------------------------------------------------------|------------------------------|-------------------------------|--|------------------------------|----|--------------|--|
| MBA, 1 Compton Read<br>Windledon, London SW19 YCA<br>Phone +46 (0) 20 8846 4141<br>Fac +46 (0) 20 8846 4209<br>Email robs 6/marcus-beale.co.uk<br>www.marcus-beale.co.uk |                              | MARCUS<br>BEALE<br>ARCHITECTS |  | SAVILE HOUSE W ELE., SEC C-C |    |              |  |
|                                                                                                                                                                          |                              |                               |  | 1200 @ A3                    | N  | 460.8/120 P1 |  |
|                                                                                                                                                                          |                              |                               |  | 31/10/2016                   | 00 |              |  |