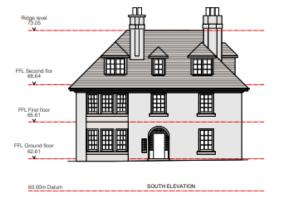

| 00 |              |  |

#### Savile House Existing Ground Floor



# Savile House Existing First Floor



# Savile House Existing Second Floor

10m

20m





NNG IERU

460.8/105 P1

SAVILE HOUSE SECOND F

REALE

Peak Ter Style 754

95

# Savile House Existing Roof Plan







www.itercas-beats.co.uk

#### Savile House Existing West Elevation & section





SECTION C-C



10m 20m



# No.1 Savile Rd

No 1 Savile Road, Existing ground floor; NB subject to separate listed Building Consent



#### No 1 Savile Road, Proposed ground floor



# No 1 Savile Road, Existing first & Second floors



# No 1 Savile Road, Proposed first & Second floors



FIRST FLOOR PLAN No works on first floor



SECOND FLOOR PLAN No works on second floor



10m

#### No 1 Savile Road, Existing Elevations











0 10m 20m

#### No 1 Savile Road, Proposed Elevations





20m

10m



|                                                                                                                                                                         | 15/12/17 P1 - PLANNING ISSUE |                               |  |                         |    |               |  |  |
|-------------------------------------------------------------------------------------------------------------------------------------------------------------------------|------------------------------|-------------------------------|--|-------------------------|----|---------------|--|--|
| MBA, 1 Compton Read<br>Wimbledon, London SW19 PQA<br>Phone +46 (0) 20 8846 4141<br>Fax +46 (0) 20 8846 2089<br>Email mba thmancus-beale