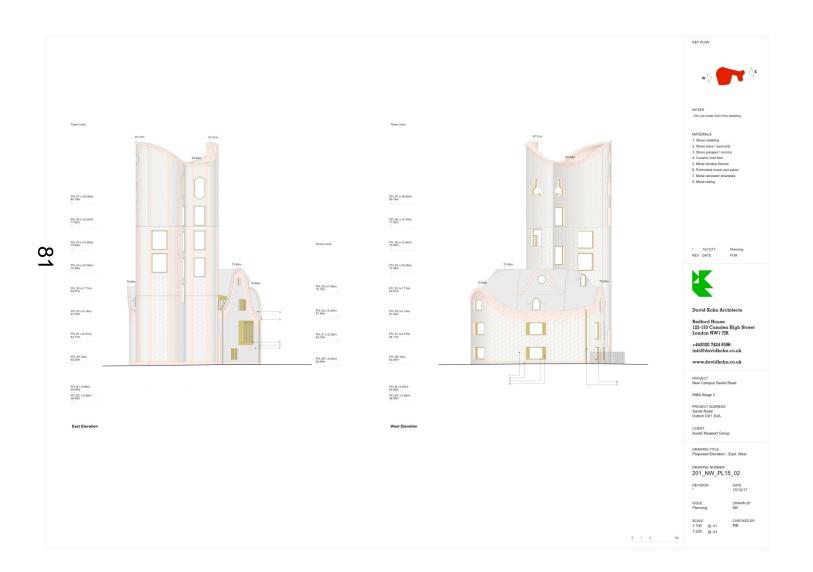

# West Area Planning Committee Presentation

# 17/03330/FUL

a New College & New College School, Savile Road;

# **Drawings for**

- New Warham House
- Porters Lodge
- Savile House
- No1. Savile Road



www.oxford.gov.uk



# New Warham House

# Basement/ Ground Floor Plan



# 1. – 4. Floor Plan



# 5. – 7. Floor Plan



# **NWH Sections**



# **NWH Sections**



# North/ South Elevations



# East/ West Elevations



# Porter's Lodge

# Ground Floor/ Roof Plan



83

# Sections/ Elevations



84

# Savile House

#### Savile House Proposed Ground Floor



where the state is the state of the state of

SYNDRE

#### Savile House Proposed First Floor



www.marcus-beals.co.uk

#### Savile House Proposed Second Floor



#### Savile House Proposed Basement



# Savile House Proposed Roof Plan









#### Savile House Proposed West Elevation & section





SECTION C-C





|                                                                                                                                                                          | 15/12/17 P1 - PLANNING ISSUE |                               |  |                              |    |              |  |
|---------------------------------------------