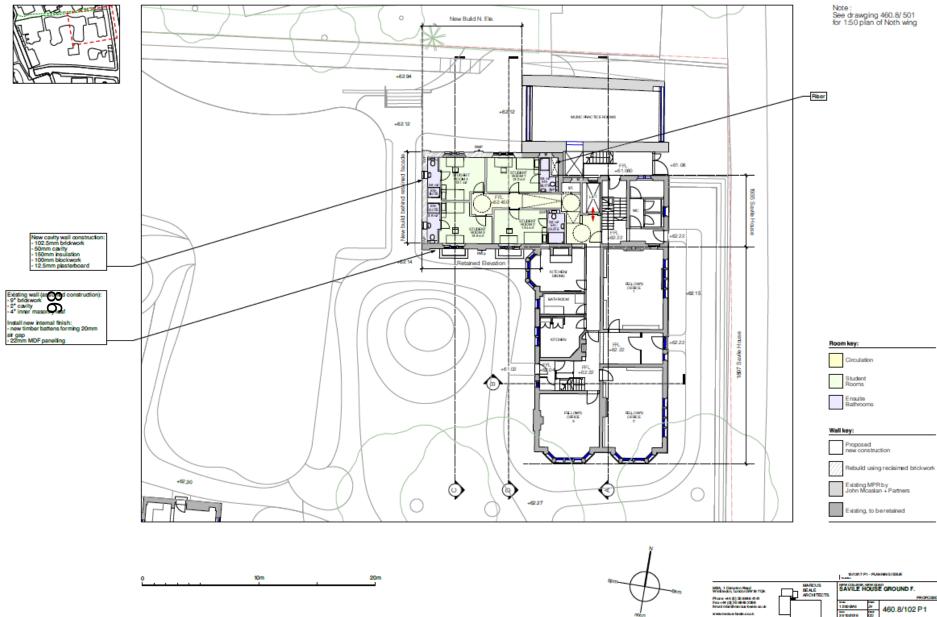

#### Savile House Proposed Ground Floor

where the state is the state of the state of

SYNDRE