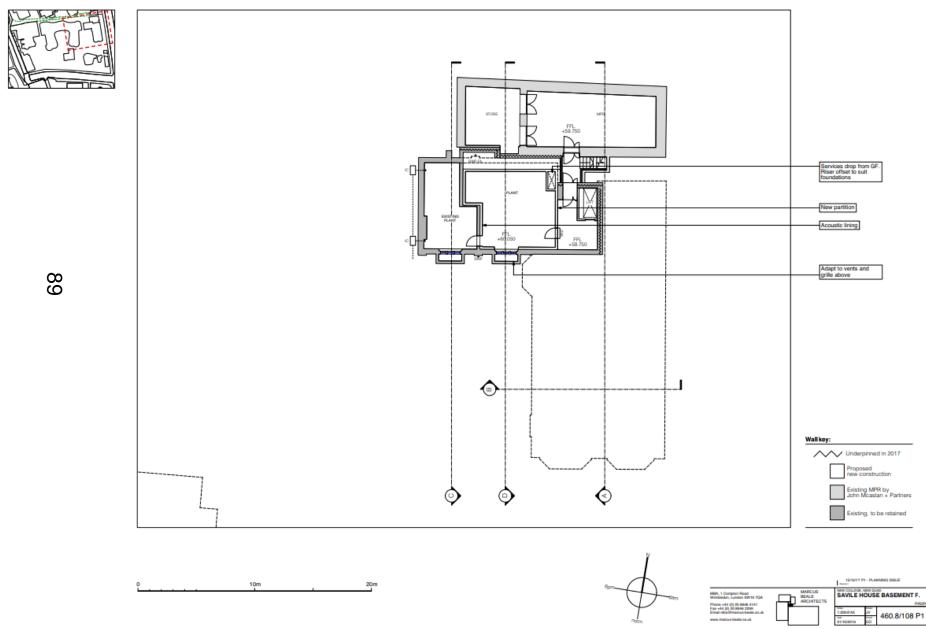

# West Area Planning Committee Presentation

# 17/03330/FUL

a New College & New College School, Savile Road;

# **Drawings for**

- New Warham House
- Porters Lodge
- Savile House
- No1. Savile Road



www.oxford.gov.uk



# New Warham House

# Basement/ Ground Floor Plan



# 1. – 4. Floor Plan



# 5. – 7. Floor Plan



# **NWH Sections**



# **NWH Sections**



# North/ South Elevations



# East/ West Elevations



# Porter's Lodge

# Ground Floor/ Roof Plan



83

# Sections/ Elevations



84

# Savile House

#### Savile House Proposed Ground Floor



where the state is the state of the state of

SYNDRE

#### Savile House Proposed First Floor



www.marcus-beals.co.uk

#### Savile House Proposed Second Floor



#### Savile House Proposed Basement



# Savile House Proposed Roof Plan









#### Savile House Proposed West Elevation & section





SECTION C-C





|                                                                                                                                                                          | 15/12/17 P1 - PLANNING ISSUE |                               |  |                              |    |              |  |
|--------------------------------------------------------------------------------------------------------------------------------------------------------------------------|------------------------------|-------------------------------|--|------------------------------|----|--------------|--|
| MBA, 1 Compton Read<br>Windledon, London SW19 YCA<br>Phone +46 (0) 20 8846 4141<br>Fac +46 (0