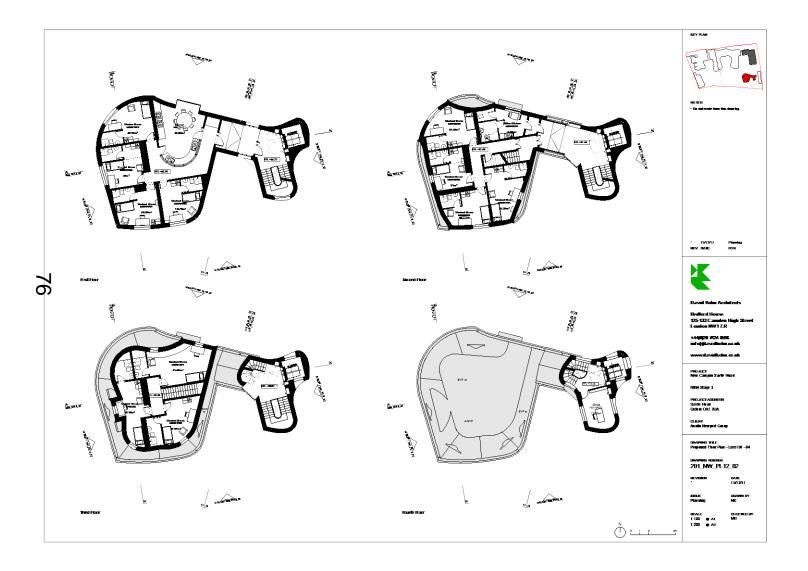

# West Area Planning Committee Presentation

# 17/03330/FUL

a New College & New College School, Savile Road;

# **Drawings for**

- New Warham House
- Porters Lodge
- Savile House
- No1. Savile Road



www.oxford.gov.uk



# New Warham House

# Basement/ Ground Floor Plan



# 1. – 4. Floor Plan



# 5. – 7. Floor Plan



# **NWH Sections**



# **NWH Sections**



# North/ South Elevations



# East/ West Elevations



# Porter's Lodge

# Ground Floor/ Roof Plan



83

# Sections/ Elevations



84

# Savile House

#### Savile House Proposed Ground Floor



where the state is the state of the state of

SYNDRE

#### Savile House Proposed First Floor



www.marcus-beals.co.uk

#### Savile House Proposed Second Floor



#### Savile House Proposed Basement



# Savile House Proposed Roof Plan









#### Savile House Proposed West Elevation & section





SECTION C-C





|                                                                                                                                                                          | 15/12/17 P1 - PLANNING ISSUE |