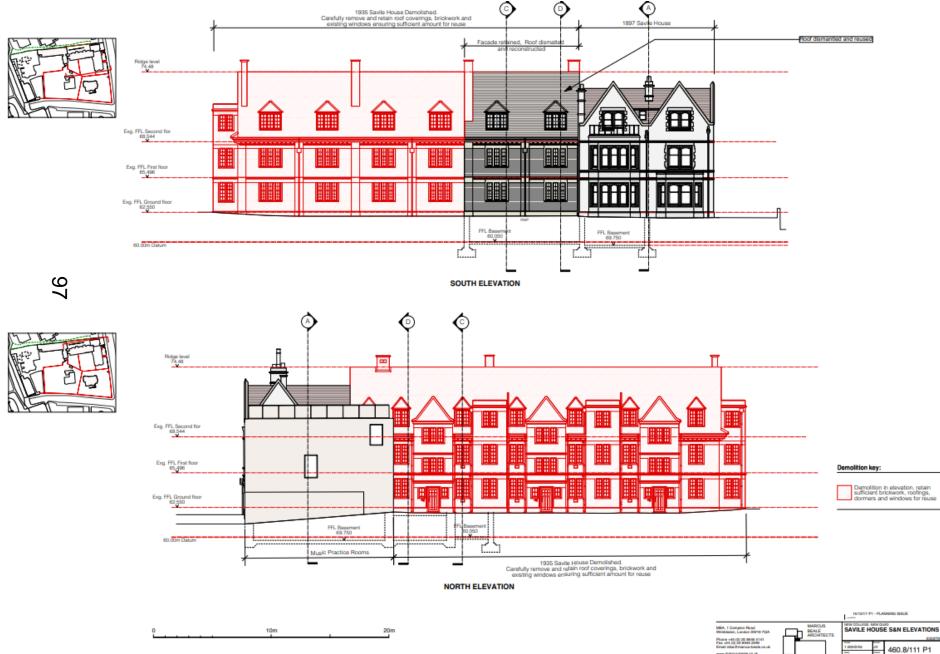

|                              |                               |  | 1200 @ A3                    | N  | 460.8/120 P1 |  |
|                                                                                                                                                                          |                              |                               |  | 31/10/2016                   | 00 |              |  |

#### Savile House Existing Ground Floor



# Savile House Existing First Floor



# Savile House Existing Second Floor

10m

20m





NNG IERU

460.8/105 P1

SAVILE HOUSE SECOND F

REALE

Peak Ter Style 754

95

# Savile House Existing Roof Plan







www.itercas-beats.co.uk

#### Savile House Existing West Elevation & section





SECTION C-C



10m 20m



# No.1 Savile Rd

No 1 Savile Road, Existing ground floor; NB subject to separate listed Building Consent



#### No 1 Savile Road, Proposed ground floor



# No 1 Savile Road, Existing first & Second floors



# No 1 Savile Road, Proposed first & Second floors



FIRST FLOOR PLAN No works on first floor



SECOND FLOOR PLAN No works on second floor



10m

#### No 1 Savile Road, Existing Elevations











0 10m 20m

#### No 1 Savile Road, Proposed Elevations





20m

10m



|                                                                                                                                                                         | 15/12/17 P1 - PLANNING ISSUE |