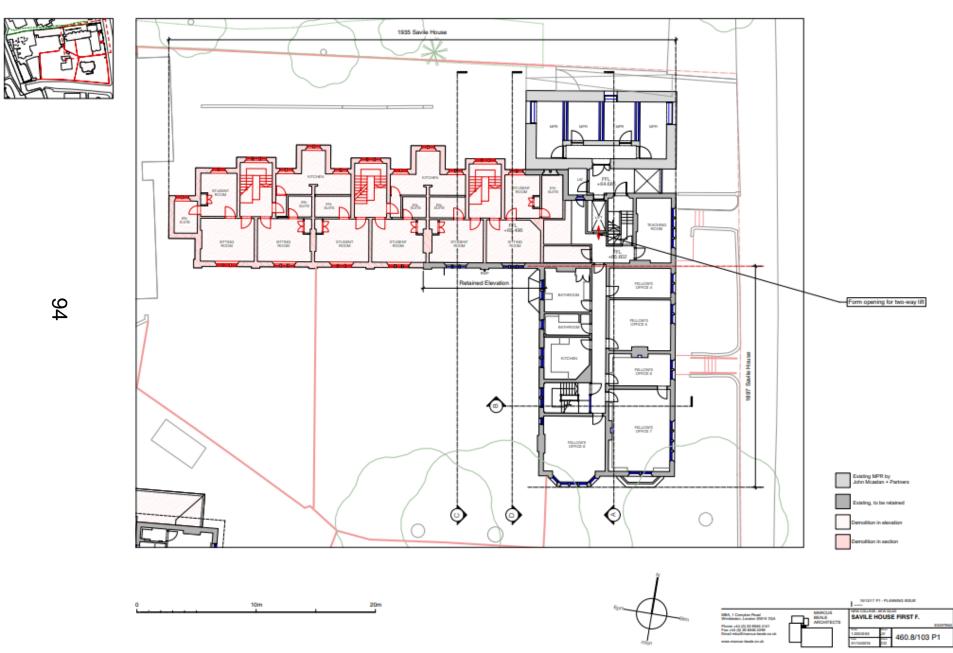

eale.co.uk |                              | MARCUS<br>BEALE<br>ARCHITECTS |  | SAVILE HOUSE W ELE., SEC C-C |    |              |  |
|                                                                                                                                                                          |                              |                               |  | 1200 @ A3                    | N  | 460.8/120 P1 |  |
|                                                                                                                                                                          |                              |                               |  | 31/10/2016                   | 00 |              |  |

#### Savile House Existing Ground Floor



# Savile House Existing First Floor



# Savile House Existing Second Floor

10m

20m





NNG IERU

460.8/105 P1

SAVILE HOUSE SECOND F

REALE

Peak Ter Style 754

95

# Savile House Existing Roof Plan







www.itercas-beats.co.uk

#### Savile House Existing West Elevation & section





SECTION C-C



10m 20m



# No.1 Savile Rd

No 1 Savile Road, Existing ground floor; NB subject to separate listed Building Consent



#### No 1 Savile Road, Proposed ground floor



# No 1 Savile Road, Existing first & Second floors



# No 1 Savile Road, Proposed first & Second floors



FIRST FLOOR PLAN No works on first floor



SECOND FLOOR PLAN No works on second floor



10m

#### No 1 Savile Road, Existing Elevations











0 10m 20m

#### No 1 Savile Road, Proposed Elevations





20m

10m



|