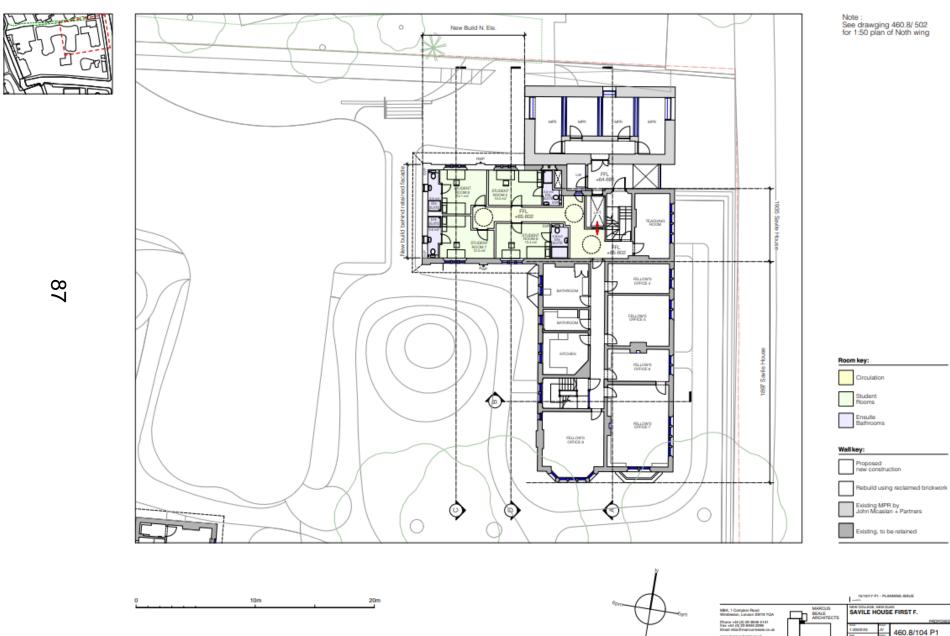

# West Area Planning Committee Presentation

# 17/03330/FUL

a New College & New College School, Savile Road;

# **Drawings for**

- New Warham House
- Porters Lodge
- Savile House
- No1. Savile Road



www.oxford.gov.uk



# New Warham House

# Basement/ Ground Floor Plan



# 1. – 4. Floor Plan



# 5. – 7. Floor Plan



# **NWH Sections**



# **NWH Sections**



# North/ South Elevations



# East/ West Elevations



# Porter's Lodge

# Ground Floor/ Roof Plan



83

# Sections/ Elevations



84

# Savile House

#### Savile House Proposed Ground Floor



where the state is the state of the state of

SYNDRE

#### Savile House Proposed First Floor



www.marcus-beals.co.uk

#### Savile House Proposed Second Floor



#### Savile House Proposed Basement



# Savile House Proposed Roof Plan









#### Savile House Proposed West Elevation & section





SECTION C-C





|                                                                                                                                                                          | 15/12/17 P1 - PLANNING ISSUE |                               |  |                              |    |              |  |
|--------------------------------------------------------------------------------------------------------------------------------------------------------------------------|------------------------------|-------------------------------|--|------------------------------|----|--------