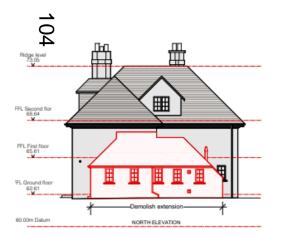

| 00 |              |  |

#### Savile House Existing Ground Floor



# Savile House Existing First Floor



# Savile House Existing Second Floor

10m

20m





NNG IERU

460.8/105 P1

SAVILE HOUSE SECOND F

REALE

Peak Ter Style 754

95

# Savile House Existing Roof Plan







www.itercas-beats.co.uk

#### Savile House Existing West Elevation & section





SECTION C-C



10m 20m



# No.1 Savile Rd

No 1 Savile Road, Existing ground floor; NB subject to separate listed Building Consent



#### No 1 Savile Road, Proposed ground floor



# No 1 Savile Road, Existing first & Second floors



# No 1 Savile Road, Proposed first & Second floors



FIRST FLOOR PLAN No works on first floor



SECOND FLOOR PLAN No works on second floor



10m

#### No 1 Savile Road, Existing Elevations











0 10m 20m

#### No 1 Savile Road, Proposed Elevations





20m

10m



|                                                                                                                                                                         | 15/12/17 P1 - PLANNING ISSUE |                               |  |                         |    |               |  |  |
|-------------------------------------------------------------------------------------------------------------------------------------------------------------------------|------------------------------|-------------------------------|--|-------------------------|----|---------------|--|--|
| MBA, 1 Compton Read<br>Wimbledon, London SW19 PQA<br>Phone +46 (0) 20 8846 4141<br>Fax +46 (0) 20 8846 2089<br>Email mba thmancus-beale co.