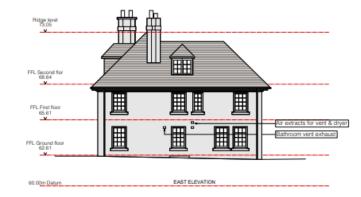

#### No 1 Savile Road, Proposed Elevations

20m

10m

|                                                                                                                                                                         | 15/12/17 P1 - PLANNING ISSUE |                               |  |                         |    |               |  |  |
|-------------------------------------------------------------------------------------------------------------------------------------------------------------------------|------------------------------|-------------------------------|--|-------------------------|----|---------------|--|--|
| MBA, 1 Compton Read<br>Wimbledon, London SW19 PQA<br>Phone +46 (0) 20 8846 4141<br>Fax +46 (0) 20 8846 2089<br>Email mba thmancus-beale co.uk<br>www.marcus-beale.co.uk |                              | MARCUS<br>BEALE<br>ARCHITECTS |  | 1 SAVILE RD. ELEVATIONS |    |               |  |  |
|                                                                                                                                                                         |                              |                               |  | 1200 8 A3               | N  | 460.8/206 P1  |  |  |
|                                                                                                                                                                         | Ч                            |                               |  | 31/10/2016              | 00 | TOOLOGE OU PT |  |  |