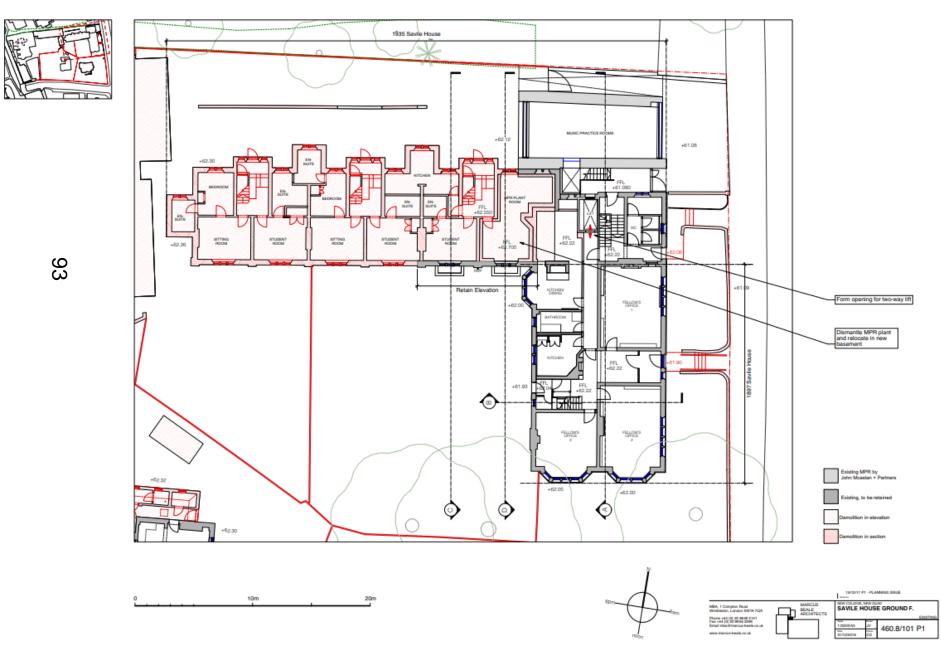

#### Savile House Proposed Ground Floor

where the state is the state of the state of

SYNDRE