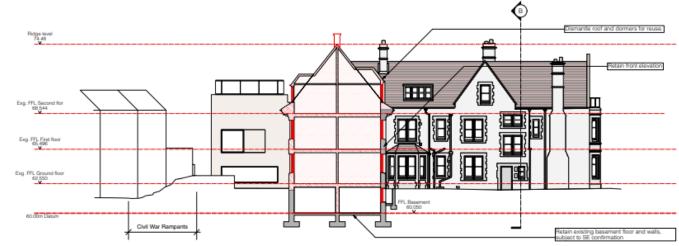

|                              |                               |  | 1200 @ A3                    | N  | 460.8/120 P1 |  |
|                                                                                                                                                                          |                              |                               |  | 31/10/2016                   | 00 |              |  |

#### Savile House Existing Ground Floor



# Savile House Existing First Floor



# Savile House Existing Second Floor

10m

20m





NNG IERU

460.8/105 P1

SAVILE HOUSE SECOND F

REALE

Peak Ter Style 754

95

# Savile House Existing Roof Plan







www.itercas-beats.co.uk

#### Savile House Existing West Elevation & section





SECTION C-C



10m 20m



# No.1 Savile Rd

No 1 Savile Road, Existing ground floor; NB subject to separate listed Building Consent



#### No 1 Savile Road, Proposed ground floor



# No 1 Savile Road, Existing first & Second floors



# No 1 Savile Road, Proposed first & Second floors



FIRST FLOOR PLAN No works on first floor



SECOND FLOOR PLAN No works on second floor



10m

#### No 1 Savile Road, Existing Elevations











0 10m 20m

#### No 1 Savile Road, Proposed Elevations





20m

10m



|                                                                                                                                                                         | 15/12/17 P1 - PLANNING ISSUE |                               |  |                         |    |               |  |