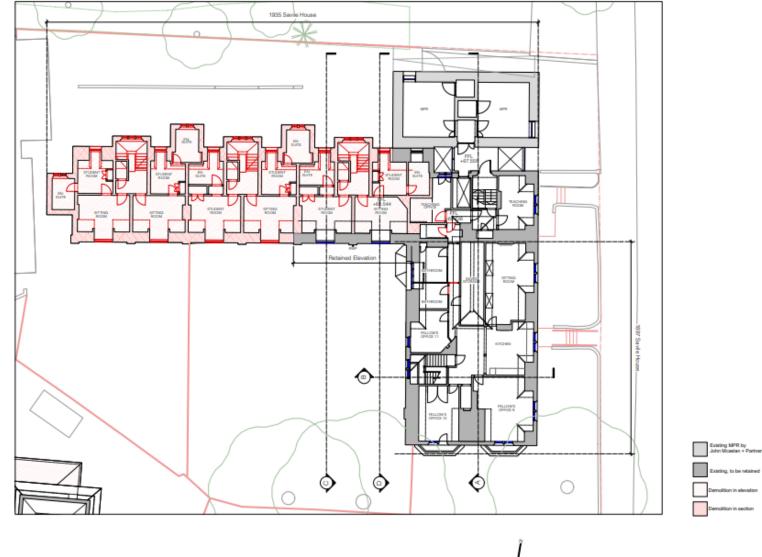

r>BEALE<br>ARCHITECTS |  | SAVILE HOUSE W ELE., SEC C-C |    |              |  |
|                                                                                                                                                                          |                              |                               |  | 1200 @ A3                    | N  | 460.8/120 P1 |  |
|                                                                                                                                                                          |                              |                               |  | 31/10/2016                   | 00 |              |  |

#### Savile House Existing Ground Floor



# Savile House Existing First Floor



# Savile House Existing Second Floor

10m

20m





NNG IERU

460.8/105 P1

SAVILE HOUSE SECOND F

REALE

Peak Ter Style 754

95

# Savile House Existing Roof Plan







www.itercas-beats.co.uk

#### Savile House Existing West Elevation & section





SECTION C-C



10m 20m



# No.1 Savile Rd

No 1 Savile Road, Existing ground floor; NB subject to separate listed Building Consent



#### No 1 Savile Road, Proposed ground floor



# No 1 Savile Road, Existing first & Second floors



# No 1 Savile Road, Proposed first & Second floors



FIRST FLOOR PLAN No works on first floor



SECOND FLOOR PLAN No works on second floor



10m

#### No 1 Savile Road, Existing Elevations











0 10m 20m

#### No 1 Savile Road, Proposed Elevations





20m

10m



|