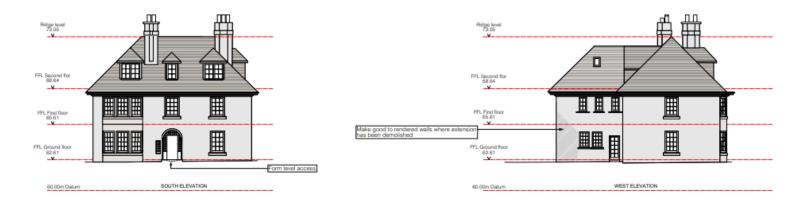

#### No 1 Savile Road, Proposed Elevations

20m

10m

|                                                                                                                                                                         | 15/12/17 P1 - PLANNING ISSUE |                               |  |                         |    |               |  |  |
|-------------------------------------------------------------------------------------------------------------------------------------------------------------------------|------------------------------|-------------------------------|--|-------------------------|----|---------------|--|--|
| MBA, 1 Compton Read<br>Wimbledon, London SW19 PQA<br>Phone +46 (0) 20 8846 4141<br>Fax +46 (0) 20 8846 2089<br>Email mba thmancus-beale co.uk<br>www.marcus-beale.co.uk |                              | MARCUS<br>BEALE<br>ARCHITECTS |  | 1 SAVILE RD. ELEVATIONS |    |               |  |  |
|                                                                                                                                                                         |                              |                               |  | 1200 8 A3               | N  | 460.8/206 P1  |  |  |
|                                                                                                                                                                         | Ч                            |                               |  | 31/10/2016              | 00 | TOOLOGE OU PT |  |  |