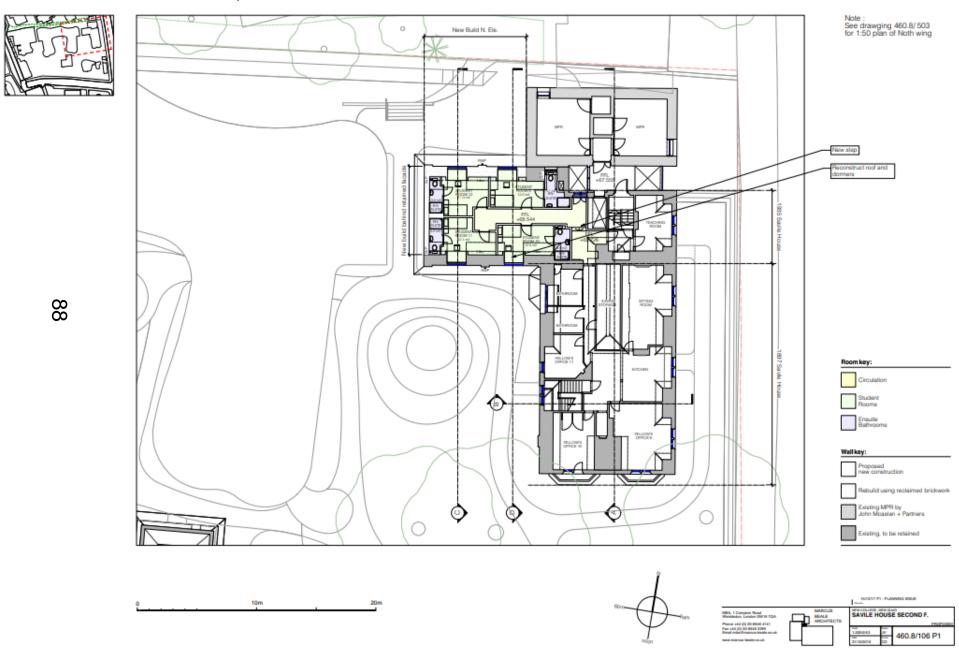

# West Area Planning Committee Presentation

# 17/03330/FUL

a New College & New College School, Savile Road;

# **Drawings for**

- New Warham House
- Porters Lodge
- Savile House
- No1. Savile Road



www.oxford.gov.uk



# New Warham House

# Basement/ Ground Floor Plan



# 1. – 4. Floor Plan



# 5. – 7. Floor Plan



# **NWH Sections**



# **NWH Sections**



# North/ South Elevations



# East/ West Elevations



# Porter's Lodge

# Ground Floor/ Roof Plan



83

# Sections/ Elevations



84

# Savile House

#### Savile House Proposed Ground Floor



where the state is the state of the state of

SYNDRE

#### Savile House Proposed First Floor



www.marcus-beals.co.uk

#### Savile House Proposed Second Floor



#### Savile House Proposed Basement



# Savile House Proposed Roof Plan









#### Savile House Proposed West Elevation & section





SECTION C-C





|                                                                                                                                                                          | 15/12/17 P1 - PLANNING ISSUE |                               |  |                              |    |              |  |
|--------------------------------------------------------------------------------------------------------------------------------------------------------------------------|------------------------------|-------------------------------|--|------------------------------|----|--------------|--|
| MBA, 1 Compton Read<br>Windledon, London SW19 YCA<br>P