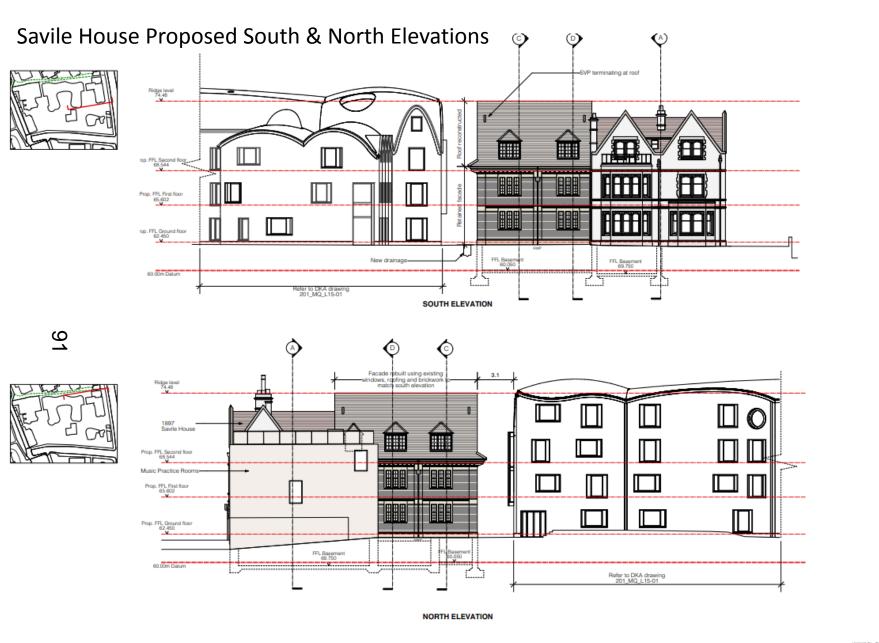

st Area Planning Committee Presentation

# 17/03330/FUL

a New College & New College School, Savile Road;

# **Drawings for**

- New Warham House
- Porters Lodge
- Savile House
- No1. Savile Road



www.oxford.gov.uk



# New Warham House

# Basement/ Ground Floor Plan



# 1. – 4. Floor Plan



# 5. – 7. Floor Plan



# **NWH Sections**



# **NWH Sections**



# North/ South Elevations



# East/ West Elevations



# Porter's Lodge

# Ground Floor/ Roof Plan



83

# Sections/ Elevations



84

# Savile House

#### Savile House Proposed Ground Floor



where the state is the state of the state of

SYNDRE

#### Savile House Proposed First Floor



www.marcus-beals.co.uk

#### Savile House Proposed Second Floor



#### Savile House Proposed Basement



# Savile House Proposed Roof Plan









#### Savile House Proposed West Elevation & section





SECTION C-C





|                                                                                                                                                                          | 15/12/17 P1 - PLANNING ISSUE |                               |  |                              |    |              |  |
|--------------------------------------------------------------------------------------------------------------------------------------------------------------------------|------------------------------|-------------------------------|--|------------------------------|----|--------------|--|
| MBA, 1 Compton Read<br>Windledon, London SW19 YCA<br>Phone +46 (0) 20 8846 4141<br>Fac +46 (0) 20 8846 4209<br>Email robs 6/marcus-b