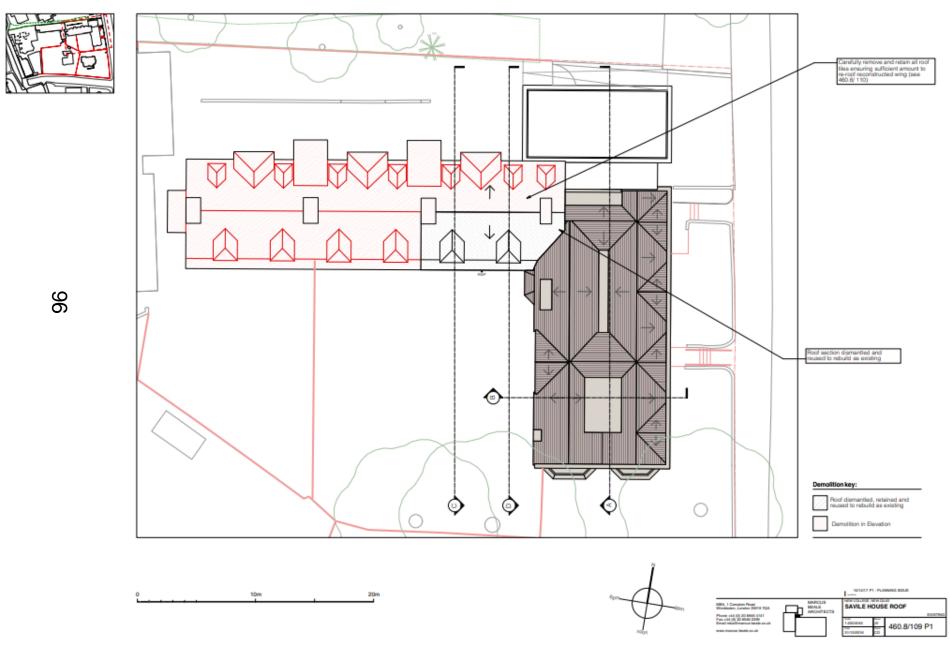

|                              |                               |  | 1200 @ A3                    | N  | 460.8/120 P1 |  |
|                                                                                                                                                                          |                              |                               |  | 31/10/2016                   | 00 |              |  |

#### Savile House Existing Ground Floor



# Savile House Existing First Floor



# Savile House Existing Second Floor

10m

20m





NNG IERU

460.8/105 P1

SAVILE HOUSE SECOND F

REALE

Peak Ter Style 754

95

# Savile House Existing Roof Plan







www.itercas-beats.co.uk

#### Savile House Existing West Elevation & section





SECTION C-C



10m 20m



# No.1 Savile Rd

No 1 Savile Road, Existing ground floor; NB subject to separate listed Building Consent



#### No 1 Savile Road, Proposed ground floor



# No 1 Savile Road, Existing first & Second floors



# No 1 Savile Road, Proposed first & Second floors



FIRST FLOOR PLAN No works on first floor



SECOND FLOOR PLAN No works on second floor



10m

#### No 1 Savile Road, Existing Elevations











0 10m 20m

#### No 1 Savile Road, Proposed Elevations





20m

10m



|                                                                                                                                                                         | 15/12/17 P1 - PLANNING ISSUE