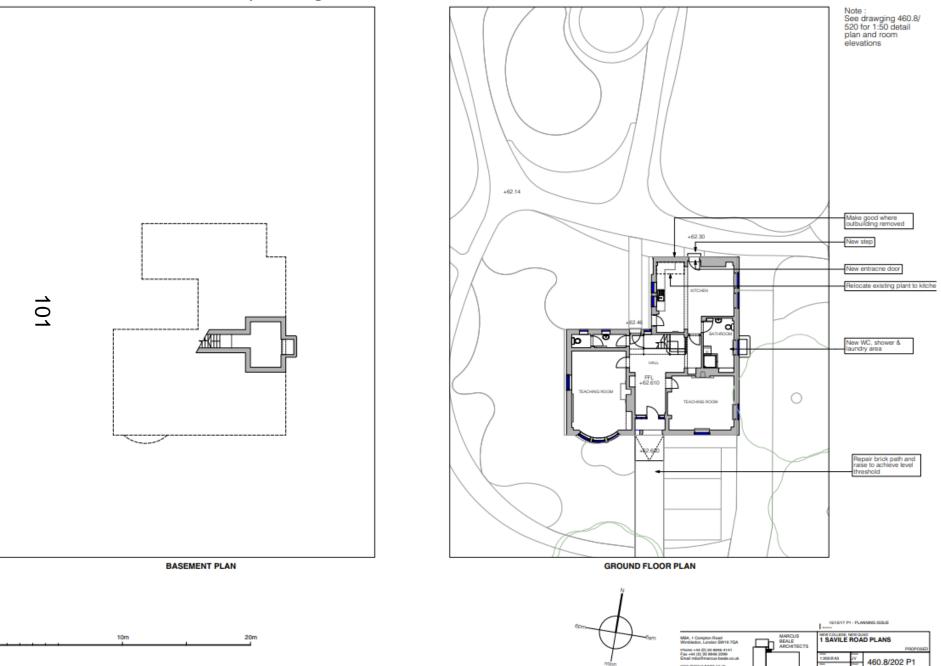

|                              |                               |  | 31/10/2016                   | 00 |              |  |

#### Savile House Existing Ground Floor



# Savile House Existing First Floor



# Savile House Existing Second Floor

10m

20m





NNG IERU

460.8/105 P1

SAVILE HOUSE SECOND F

REALE

Peak Ter Style 754

95

# Savile House Existing Roof Plan







www.itercas-beats.co.uk

#### Savile House Existing West Elevation & section





SECTION C-C



10m 20m



# No.1 Savile Rd

No 1 Savile Road, Existing ground floor; NB subject to separate listed Building Consent



#### No 1 Savile Road, Proposed ground floor



# No 1 Savile Road, Existing first & Second floors



# No 1 Savile Road, Proposed first & Second floors



FIRST FLOOR PLAN No works on first floor



SECOND FLOOR PLAN No works on second floor



10m

#### No 1 Savile Road, Existing Elevations











0 10m 20m

#### No 1 Savile Road, Proposed Elevations





20m

10m



|                                                                                                                                                                         | 15/12/17 P1 - PLANNING ISSUE |                               |  |                         |    |               |  |  |
|-------------------------------------------------------------------------------------------------------------------------------------------------------------------------|--------